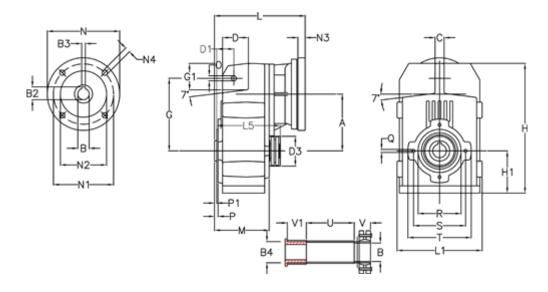

## **Data Sheet**

Article number: 29560320238430

Description: Shaft mounted gear

A313QF35-202,3-P80B5

## **Measures**

| A = 150.50 | D1 = 54.0  | I5 = 180.0  | P1                                         | = 3.5    | V =  |
|------------|------------|-------------|--------------------------------------------|----------|------|
| B = 36     | d3 = 90    | M = 125.0   | Q                                          | = M10x17 | V1 = |
| B1 = 19    | G = 170    | N = 200     | R                                          | = 110    |      |
| B2 = 21.8  | G1 = 84.0  | N1 = 165    | S                                          | = 130    |      |
| B3 = 6     | H = 326.0  | N2 = 130    | Т                                          | = 150    |      |
| B4 = 35    | H1 = 102.0 | N4 = M10x20 | Tightening torque Nm adapter bushing = 6.0 |          |      |
| C = 20     | L = 245.0  | O = 13      | Tightening torque Nm shrink disc           | = 8.0    |      |
| D = 68.0   | L1 = 210   | P = 6.5     | U                                          | = 95.5   |      |
|            |            |             |                                            |          |      |